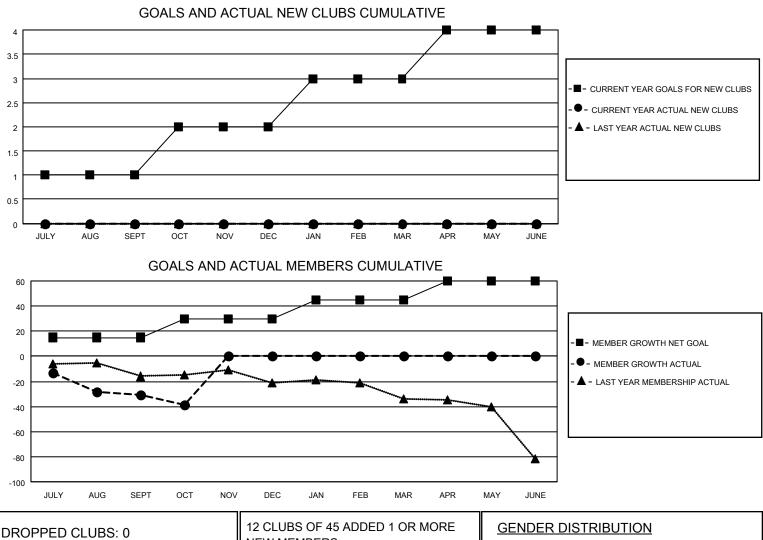

## LOCATION WISCONSIN

District 27 E1

Results as of: 10/31/2020

| Clubs                 |               |           |               | Members               |                         |                         |                                                    |  |
|-----------------------|---------------|-----------|---------------|-----------------------|-------------------------|-------------------------|----------------------------------------------------|--|
| RESULTS FOR 2020-2021 |               |           |               | RESULTS FOR 2020-2021 |                         |                         |                                                    |  |
| QUARTER               | NEW CLUB GOAL | NEW CLUBS | DROPPED CLUBS | QUARTER               | MBER GROWTH NET<br>GOAL | MEMBER GROWTH<br>ACTUAL | DROPPED<br>MEMBERS ACTUAL<br>(including transfers) |  |
| JULY/AUG/SEPT         | 1             | 0         | 0             | JULY/AUG/SEPT         | 15                      | 22                      | 47                                                 |  |
| OCT/NOV/DEC           | 1             | 0         | 0             | OCT/NOV/DEC           | 15                      | 11                      | 17                                                 |  |
| JAN/FEB/MAR           | 1             | 0         | 0             | JAN/FEB/MAR           | 15                      | 0                       | 0                                                  |  |
| APR/MAY/JUNE          | 1             | 0         | 0             | APR/MAY/JUNE          | 15                      | 0                       | 0                                                  |  |

|    | 12 CLUBS OF 45 ADDED 1 OR MORE | GENDER DISTRIBUTION                                     |                                                                                        |                                                                                                                                                                                           |
|----|--------------------------------|---------------------------------------------------------|----------------------------------------------------------------------------------------|-------------------------------------------------------------------------------------------------------------------------------------------------------------------------------------------|
|    |                                | MALE                                                    | 1,070 (69.80%)                                                                         |                                                                                                                                                                                           |
|    |                                | FEMALE                                                  | 463 (30.20%)                                                                           |                                                                                                                                                                                           |
|    |                                |                                                         |                                                                                        |                                                                                                                                                                                           |
| 5  |                                | TOTAL FAMILY UNIT MEMBERS<br>FAMILY MEMBERS PAYING HALF |                                                                                        | 440                                                                                                                                                                                       |
| 0  | MEMBERSHIP DATA                |                                                         |                                                                                        | 000                                                                                                                                                                                       |
| 59 |                                |                                                         |                                                                                        | 223                                                                                                                                                                                       |
| 64 |                                |                                                         |                                                                                        |                                                                                                                                                                                           |
|    | 0                              | 5<br>CLICK HERE FOR CUMULATIVE<br>MEMBERSHIP DATA<br>19 | NEW MEMBERS MALE   5 CLICK HERE FOR CUMULATIVE.   0 MEMBERSHIP DATA   59 FAMILY MEMBER | NEW MEMBERS MALE 1,070 (69.80%)   MALE 463 (30.20%)   FEMALE 463 (30.20%)   CLICK HERE FOR CUMULATIVE. TOTAL FAMILY UNIT MEMBERS   MEMBERSHIP DATA FAMILY MEMBERS PAYING HALF   DUES DUES |